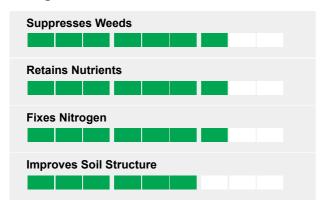

## Cover Crop for Nitrogen Fixing

- Fixes nitrogen
- Retains nutrients
- Suppressed weeds
- Improved soil structure

## **Ratings**

The vetches and rye complement each other to provide an excellent cover crop mixture for the winter.

Vetches are fast growing and they have a very prolonged growing season, combined with excellent winter hardiness and have the advantage of being able to fix nitrogen at lower temperatures than other legumes.